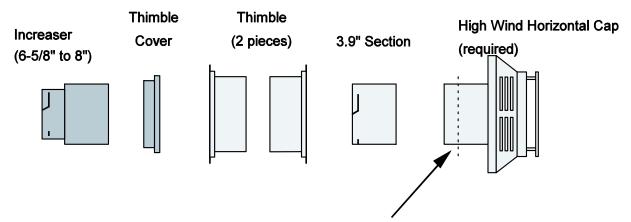

## **Packing List**

- 6-5/8" to 8" Increaser (Black)
- Thimble Cover (Black)
- Thimble (2 pieces)
- 3.9" Pipe Section
- High-Wind Horizontal Cap